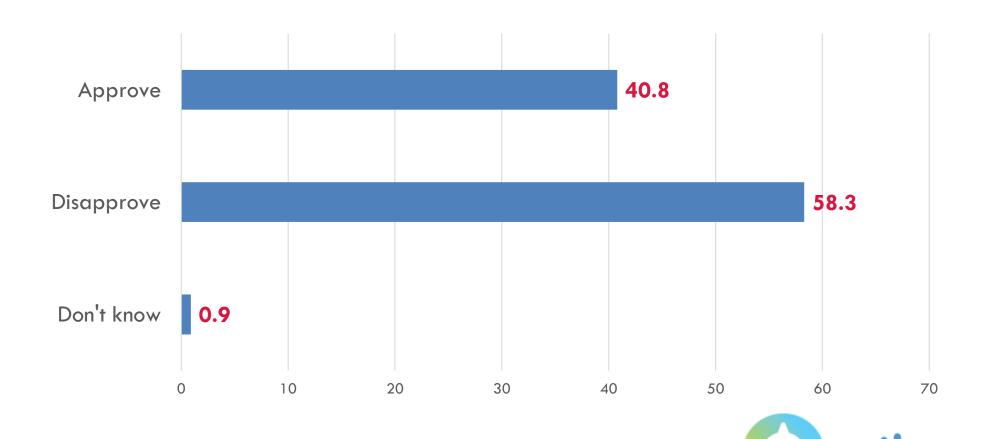

### Do you approve or disapprove of the job Donald Trump is doing as president?

|            | Feb-20 |
|------------|--------|
| Approve    | 40.8   |
| Disapprove | 58.3   |
| Don't know | 0.9    |