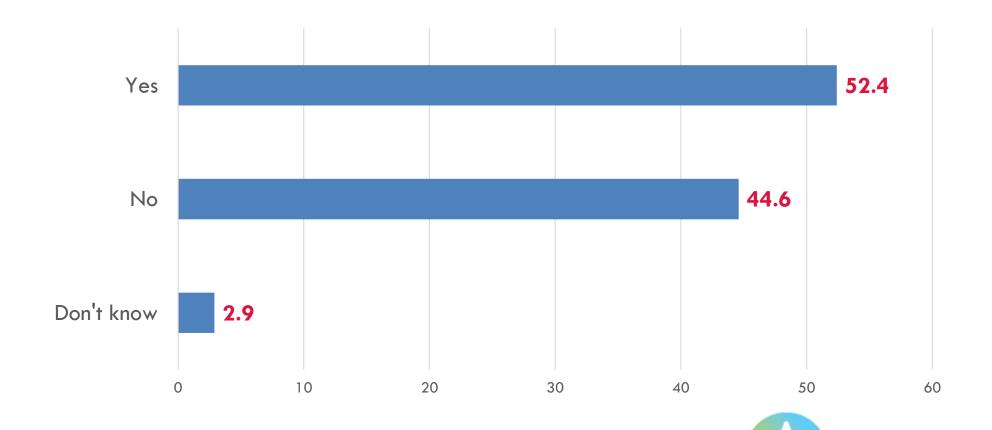

### Do you think President Trump should be impeached and removed from office?

|            | Feb-20 |
|------------|--------|
| Yes        | 52.4   |
| No         | 44.6   |
| Don't know | 2.9    |

5