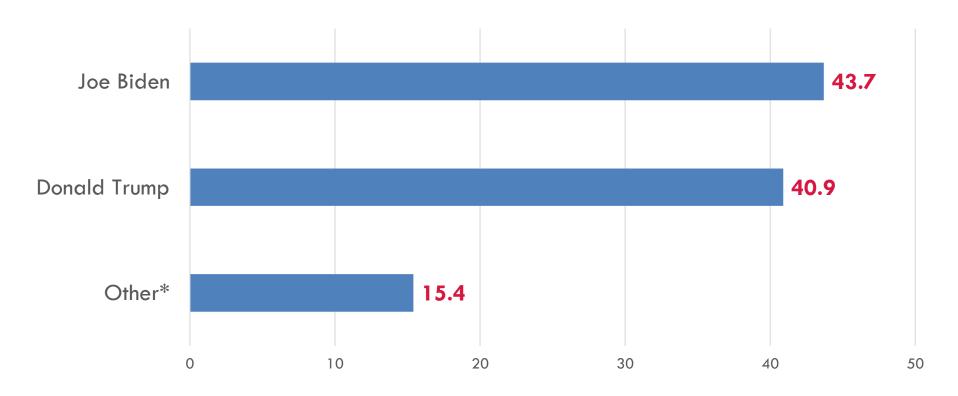

If the Democratic candidate was Joe Biden, whom would you vote for in the US presidential elections?

|              | Feb-20 |
|--------------|--------|
| Joe Biden    | 43.7   |
| Donald Trump | 40.9   |
| Other*       | 15.4   |