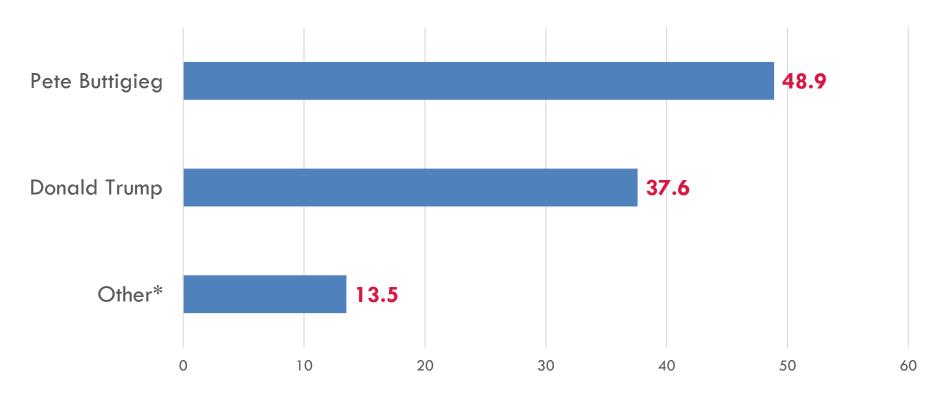

### If the Democratic candidate was Pete Buttigieg, whom would you vote for in the US presidential elections?

|                | Feb-20 |
|----------------|--------|
| Pete Buttigieg | 48.9   |
| Donald Trump   | 37.6   |
| Other*         | 13.5   |