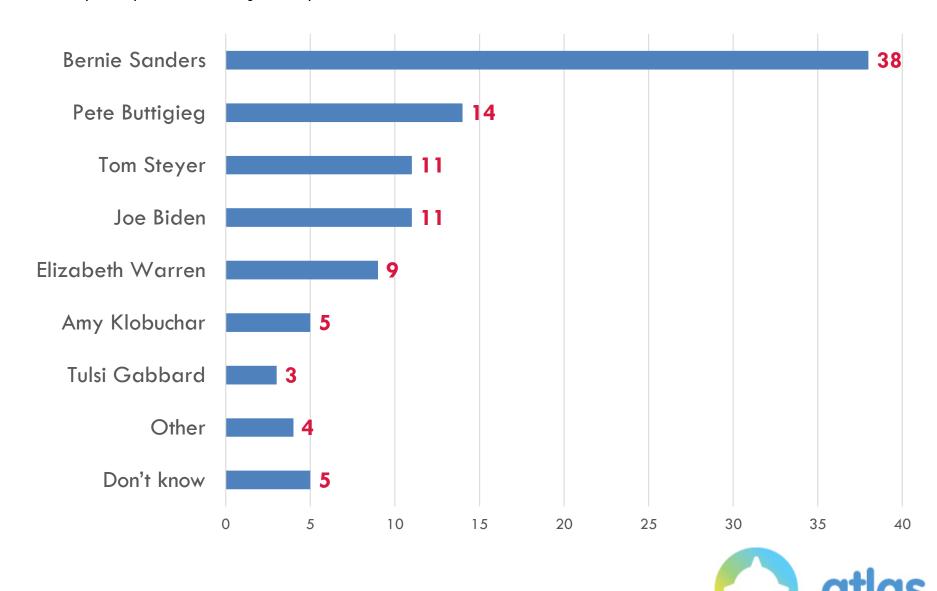

#### Which of these following Democratic Caucus candidates will you vote for?

Asked solely of respondents declaring that they intend to vote in the Nevada Democratic Caucus

|                  | Feb-20 |
|------------------|--------|
| Bernie Sanders   | 38     |
| Pete Buttigieg   | 14     |
| Tom Steyer       | 11     |
| Joe Biden        | 11     |
| Elizabeth Warren | 9      |
| Amy Klobuchar    | 5      |
| Tulsi Gabbard    | 3      |
| Other            | 4      |
| Don't know       | 5      |
|                  |        |