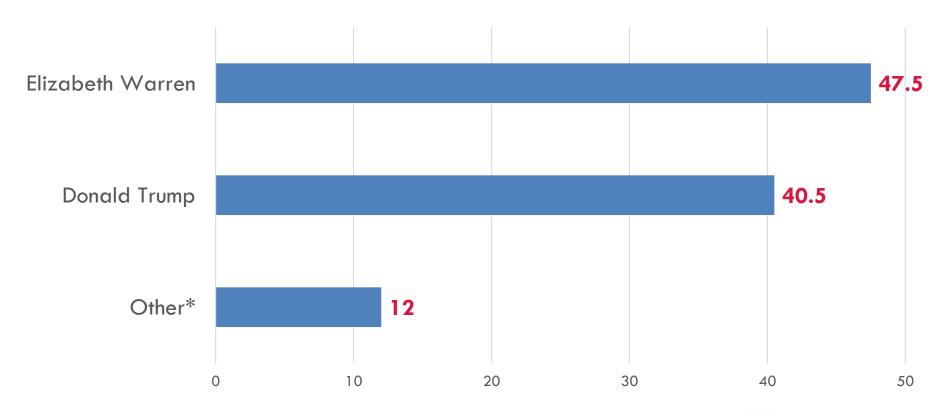

# If the Democratic candidate was Elizabeth Warren, whom would you vote for in the US presidential elections?

|                  | Feb-20 |
|------------------|--------|
| Elizabeth Warren | 47.5   |
| Donald Trump     | 40.5   |
| Other*           | 12.0   |