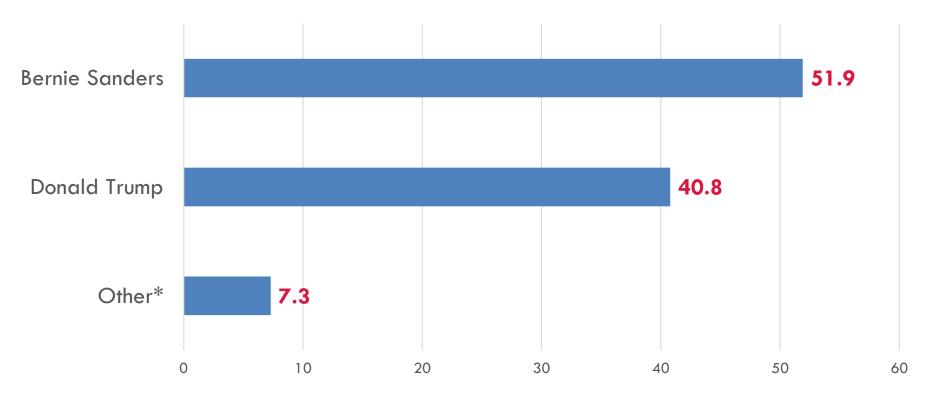

# If the Democratic candidate was Bernie Sanders, whom would you vote for in the US presidential elections?

|                | Feb-20 |
|----------------|--------|
| Bernie Sanders | 51.9   |
| Donald Trump   | 40.8   |
| Other*         | 7.3    |