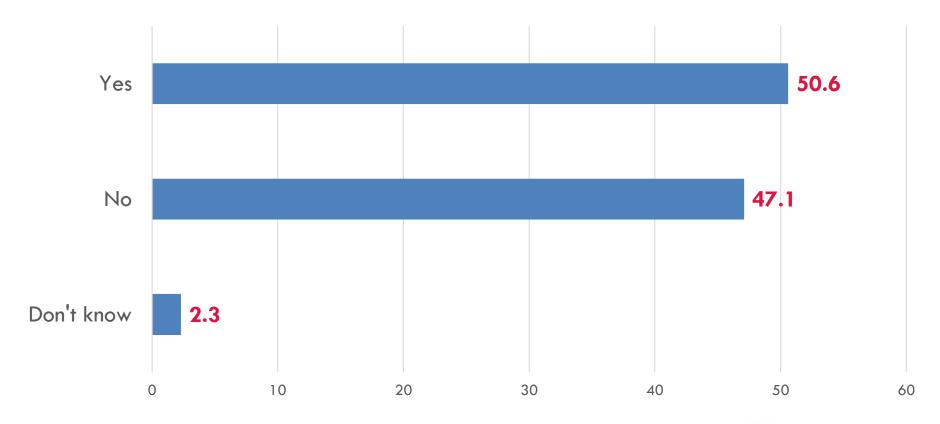

# Do you think President Trump should be impeached and removed from office?

|            | Feb-20 |
|------------|--------|
| Yes        | 50.6   |
| No         | 47.1   |
| Don't know | 2.3    |