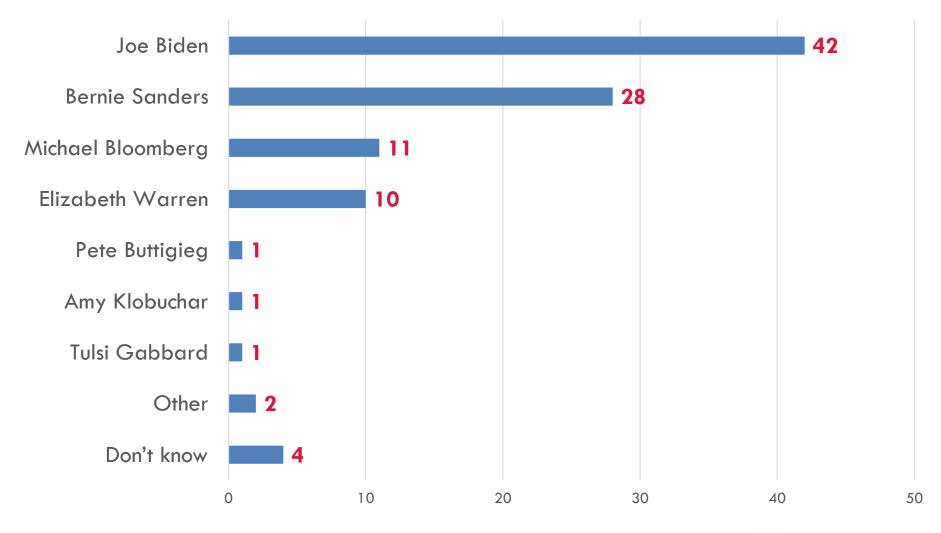

### Which of these following Democratic Primary candidates will you vote for?

Asked solely of respondents declaring that they intend to vote in the Virginia Democratic Primary

|                   | Feb-20 |
|-------------------|--------|
| Joe Biden         | 42     |
| Bernie Sanders    | 28     |
| Michael Bloomberg | 11     |
| Elizabeth Warren  | 10     |
| Pete Buttigieg    | 1      |
| Amy Klobuchar     | 1      |
| Tulsi Gabbard     | 1      |
| Other             | 2      |
| Don't know        | 4      |

#### Which of these following Democratic Primary candidates will you vote for?

Asked solely of respondents declaring that they intend to vote in the Virginia Democratic Primary