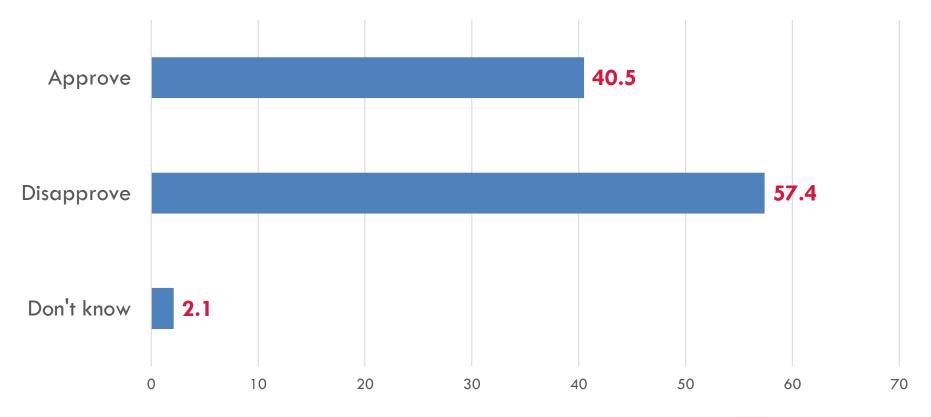

## Do you approve or disapprove of the job Donald Trump is doing as president?

|            | Feb-20 |
|------------|--------|
| Approve    | 40.5   |
| Disapprove | 57.4   |
| Don't know | 2.1    |