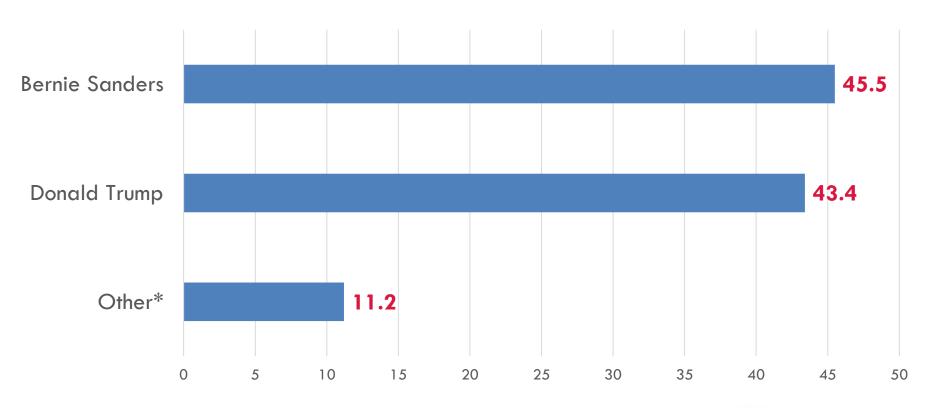

# If the Democratic candidate was Bernie Sanders, whom would you vote for in the US presidential elections?

|                | Mar-20 |
|----------------|--------|
| Bernie Sanders | 45.5   |
| Donald Trump   | 43.4   |
| Other*         | 11.2   |