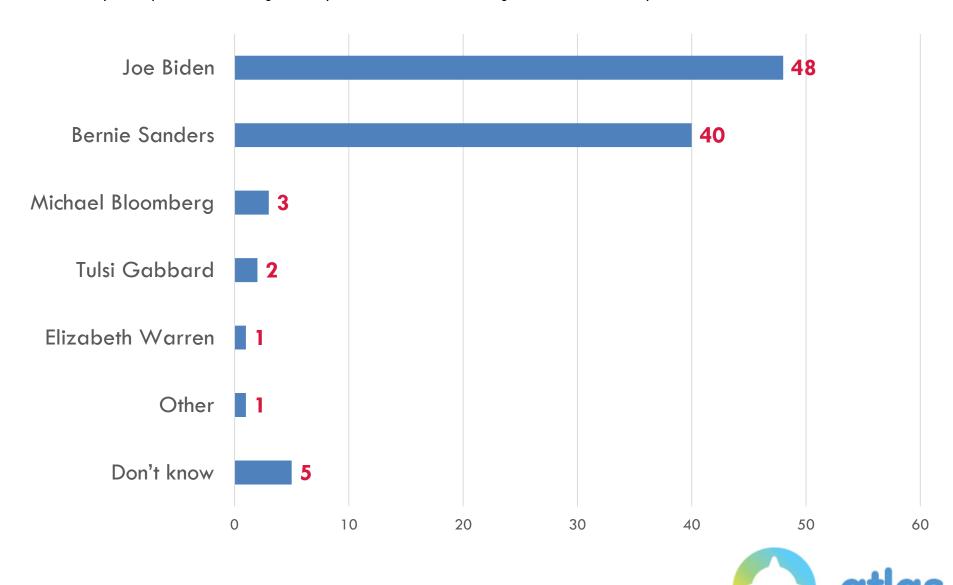

#### Which of these following Democratic Primary candidates will you vote for?

Asked solely of respondents declaring that they intend to vote in the Michigan Democratic Primary

|                   | Mar-20 |
|-------------------|--------|
| Joe Biden         | 48     |
| Bernie Sanders    | 40     |
| Michael Bloomberg | 3      |
| Tulsi Gabbard     | 2      |
| Elizabeth Warren  | 1      |
| Other             | 1      |
| Don't know        | 5      |

#### Which of these following Democratic Primary candidates will you vote for?

Asked solely of respondents declaring that they intend to vote in the Michigan Democratic Primary