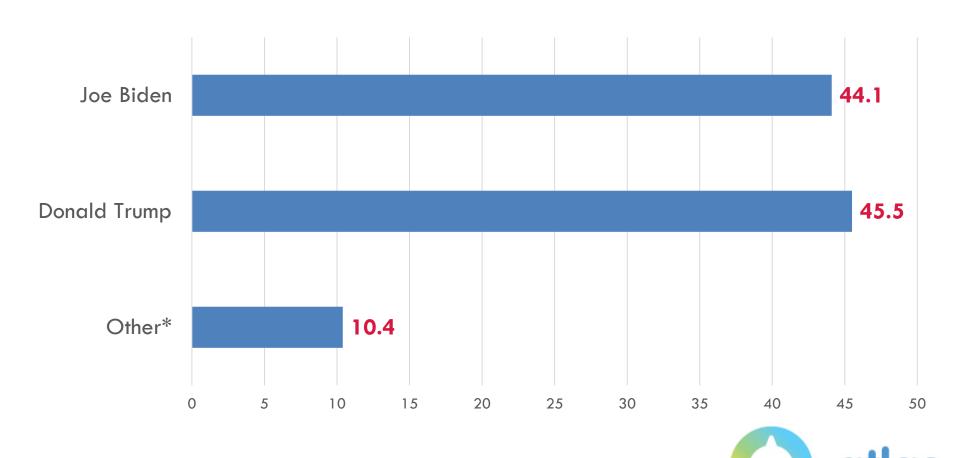

# If the Democratic candidate was Joe Biden, whom would you vote for in the US presidential elections?

|              | Mar-20 |
|--------------|--------|
| Joe Biden    | 44.1   |
| Donald Trump | 45.5   |
| Other*       | 10.4   |