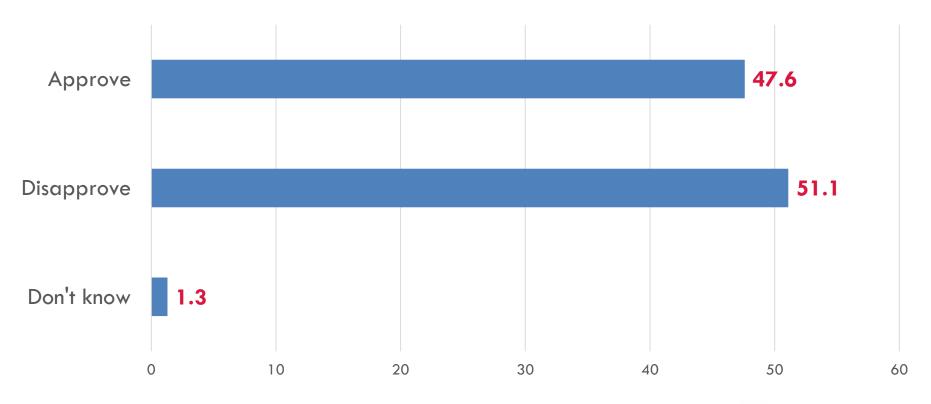

#### Do you approve or disapprove of the job Donald Trump is doing as president?

|            | Mar-20 |
|------------|--------|
| Approve    | 47.6   |
| Disapprove | 51.1   |
| Don't know | 1.3    |