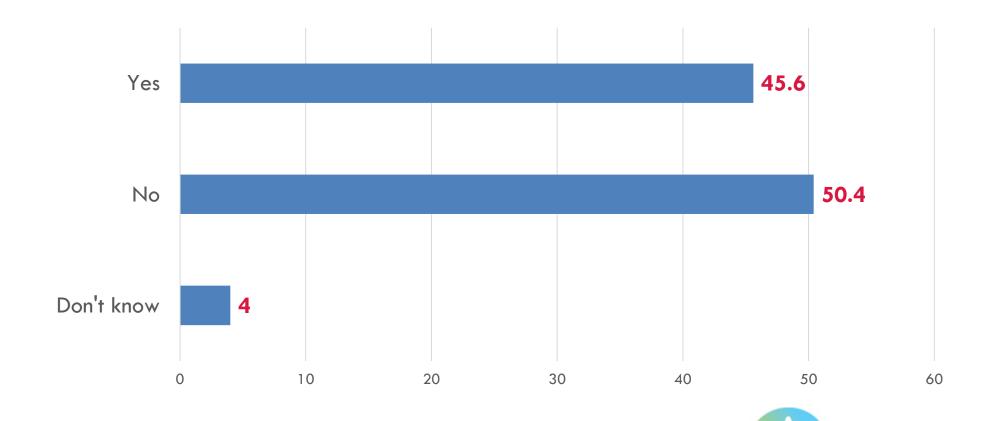

### Do you think President Trump should be impeached and removed from office?

|            | Mar-20 |
|------------|--------|
| Yes        | 45.6   |
| No         | 50.4   |
| Don't know | 4.0    |