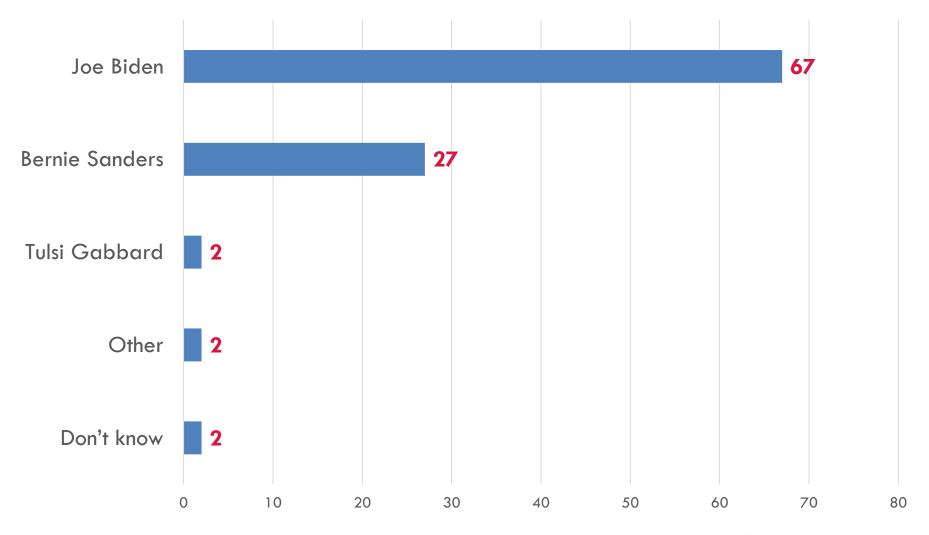

#### Which of these following Democratic Primary candidates will you vote for?

Asked solely of respondents declaring that they intend to vote in the Florida Democratic Primary

|                | Mar-20 |
|----------------|--------|
| Joe Biden      | 67     |
| Bernie Sanders | 27     |
| Tulsi Gabbard  | 2      |
| Other          | 2      |
| Don't know     | 2      |

#### Which of these following Democratic Primary candidates will you vote for?

Asked solely of respondents declaring that they intend to vote in the Florida Democratic Primary