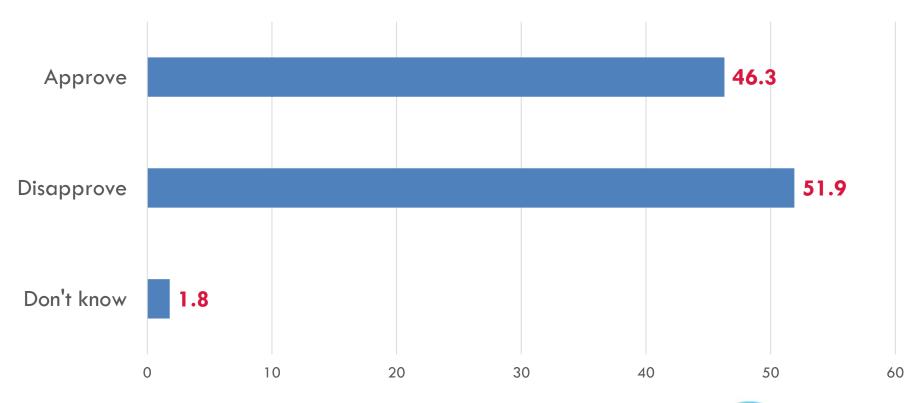

### Do you approve or disapprove of the job Donald Trump is doing as president?

|            | Mar-20 |
|------------|--------|
| Approve    | 46.3   |
| Disapprove | 51.9   |
| Don't know | 1.8    |