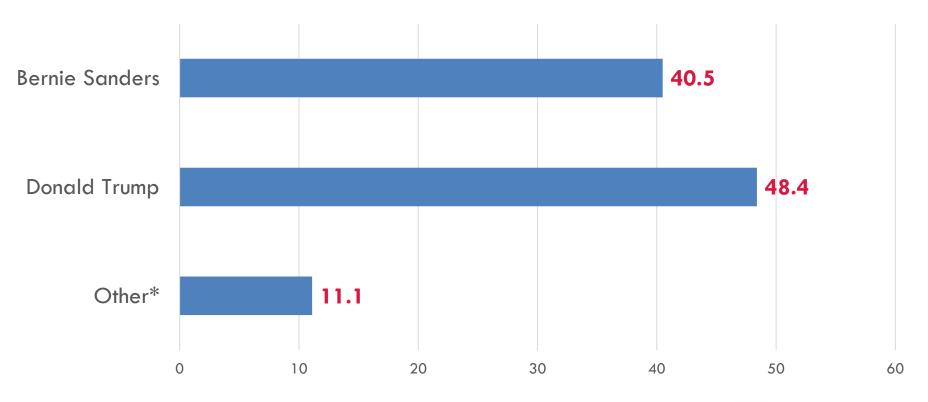

# If the Democratic candidate was Bernie Sanders, whom would you vote for in the US presidential elections?

|                | Mar-20 |
|----------------|--------|
| Bernie Sanders | 40.5   |
| Donald Trump   | 48.4   |
| Other*         | 11.1   |