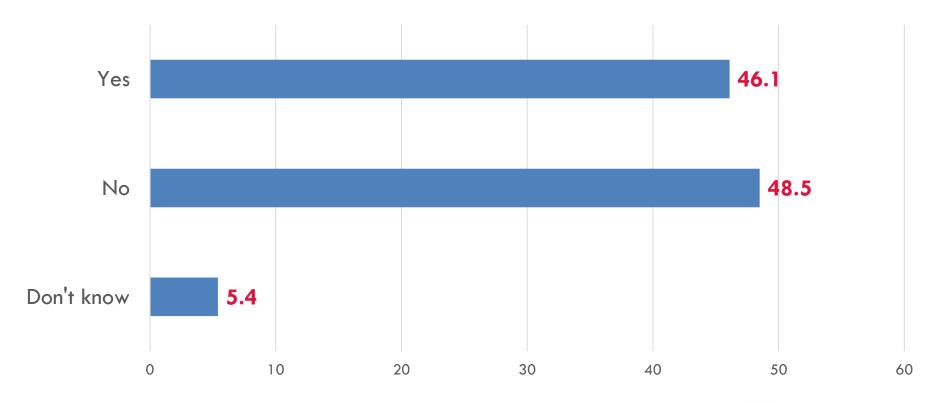

## Do you think President Trump should be impeached and removed from office?

|            | Mar-20 |
|------------|--------|
| Yes        | 46.1   |
| No         | 48.5   |
| Don't know | 5.4    |