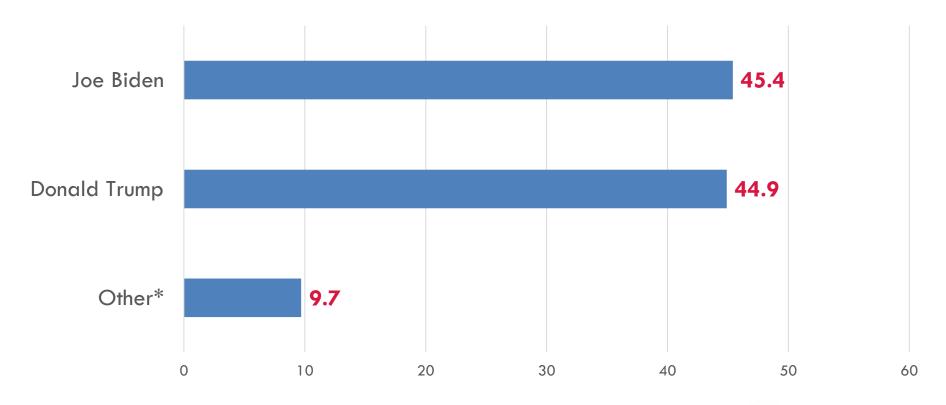

If the Democratic candidate was Joe Biden, whom would you vote for in the US presidential elections?

|              | Mar-20 |
|--------------|--------|
| Joe Biden    | 45.4   |
| Donald Trump | 44.9   |
| Other*       | 9.7    |